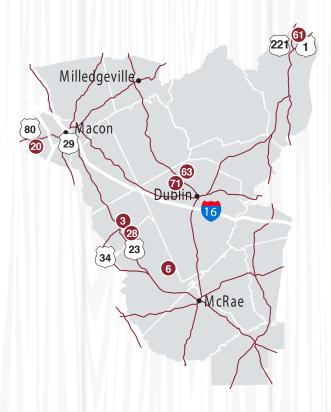

# DISTRICT 6

# Middle Georgia

# East Georgia

# FARMS

- 25. Franklin Citrus Farm
- 54. Ottawa Farms
- 59. Pittman's Country Market
- 60. Poppell Farms
- 78. Thompson's Strawberries

Georgia is consistently ranked as the top forestry state in the nation.