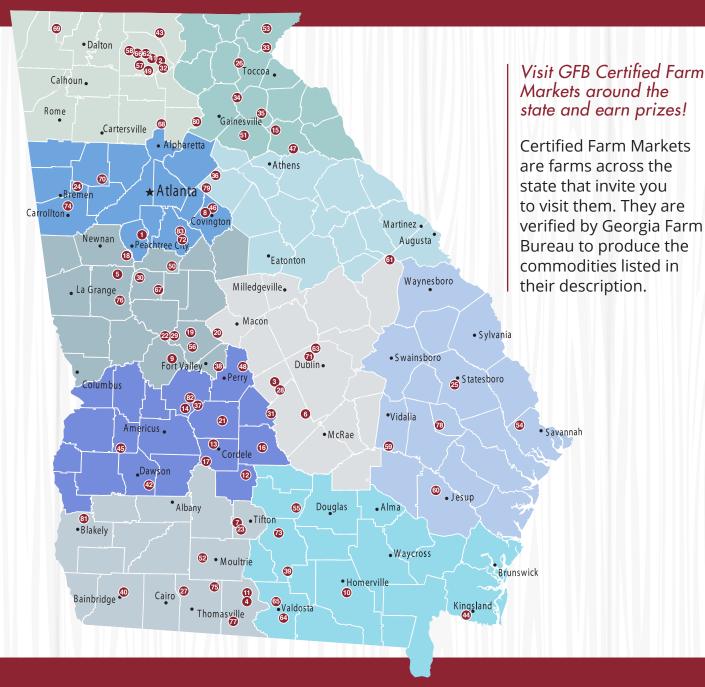

# CERTIFIED FARM MARKETS

# FARM PASSPORT

Discover Georgia, support local farmers and experience fresh food.

# WELCOME

We are sharing a reason to discover Georgia, support local farmers and experience fresh food. The Certified Farm Market program is all about discovering where your food comes from and supporting those who make it possible.

Grab your passport and let it guide you across the state to see the diversity of agriculture Georgia offers.

# **HOW IT WORKS**

As you visit participating farms, ask the farmer to stamp your passport. The more stamps you receive, the more prizes you will earn! Keep in mind, farmers are at the mercy of the weather. **Be sure to call or check the farm website/social media before visiting to make sure the farm is open.** 