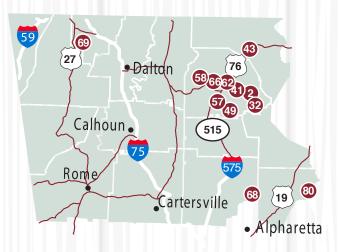

# Northwest Georgia

# FARMS

- 2. B.J. Reece Orchards
- **32.** Hillcrest Orchards LLC
- **41.** Mack Aaron's Apple House
- 43. Mercier Orchards
- **49.** Mountain Valley Farm Store
- 57. Penland's Apple House- HWY 515

- **58.** Penland's Apple House- HWY 282
- 62. R & A Orchards
- 66. Red Apple Barn68. Rockin' S Farms
- **69.** Sims Family Farm
- 80. Warbington Farms

# DISTRICT 2