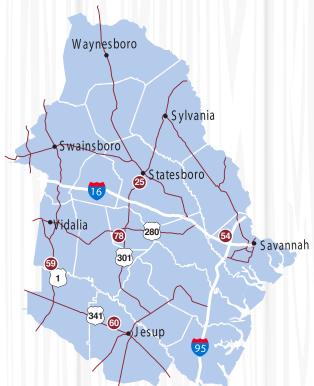

# East Georgia

# FARMS

- 25. Franklin Citrus Farm
- 54. Ottawa Farms
- 59. Pittman's Country Market
- 60. Poppell Farms
- 78. Thompson's Strawberries

Georgia is consistently ranked as the top forestry state in the nation.

UGA's Center for Agribusiness and Economic Development

# DISTRICT 8

# Mid-Southwest Georgia

# FARMS

- **12.** Calhoun Produce, Inc.
- **13.** Calhoun Produce, Inc.- Cordele State Farmers Market
- 14. Chase Farm Market
- **16.** Copeland Strawberry Farm- Rochelle
- **17.** Copeland Strawberry Farm- Warwick
- 21. Ellis Bros. Pecans

- 31. Hardy Farms Peanuts
- 37. Jibb's Vineyards
- 42. Mark's Melon Patch
- **45.** Merritt Pecan Co. & General Store
- **48.** Moore Berries Fresh Market
- 82. William L. Brown Farm Market

The United States is the world's leading cotton exporter, providing approximately 35% of global cotton exports in recent years. Texas is the largest producer followed by Georgia, Mississippi and Arkansas.

USDA Economic Research Service

# Southwest Georgia

# FARMS

- 4. Bar C Cattle & Produce Co.
- 7. Berry Good Farms
- **11.** Burton Brooks Orchards
- 23. Excelsior Farms & Fresh Market
- **27.** Georgia Grown Citrus at JoNina Farm

- 40. Long Farms
- **52.** Ochlockonee Ridge Farms
- 75. The Fruit Factory LLC
- 77. Thompson Farms
- 81. White Oak Pastures

# DISTRICT 10

# Southeast Georgia

# FARMS

- 10. Bruce's Nut-N-Honey Farm
- 39. Little Duck Farms (Dorsey Farms)
- 44. Merck Farms LLC
- 55. Paulk Vineyards
- 64. Raisin Cane
- 65. Raisin Cane- Kim's Market
- **73.** Southern Grace Farms

In 2018, Georgia produced more than one half of the nation's peanuts.

UGA's Center for Agribusiness and Economic Development

Georgia grows over 30 types of vegetables. In addition to the fruits, fiber, forestry, ornamental horticulture, livestock, aquaculture and nuts produced, think about the diversity of Georgia agriculture.