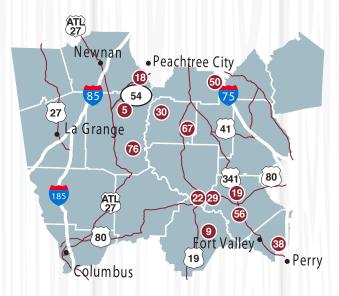

# West Georgia

# FARMS

- 5. Beak & Berry Farm
- 9. Black Diamond Estate, Inc.
- **18.** Country Gardens Farm
- 19. Dickey Farms
- 22. EM Farms LLC
- 29. Greenway Farms Market
- 30. Gregg Farms

- **38.** Lane Southern Orchards
- 50. Nu Sunrise Farms
- 56. Pearson Farm
- 67. Red-Tip Farms
- **76.** The Shed at Fitzgerald Fruit Farms