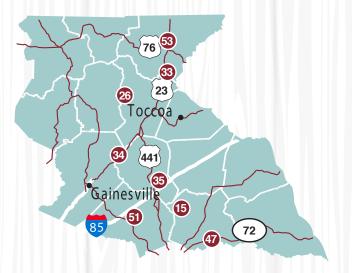

# Northeast Georgia

# FARMS

- 15. Chisholm Hill Farm (Midway Farm Supply)
- 26. Fritchey's Farm Fresh Market
- 33. Hillside Orchard Farms
- 34. Jaemor Farms
- 35. Jaemor Farms At Banks Crossing
- 47. Moon Farms Country Market
- **51.** O5 Farms
- 53. Osage Farm Market