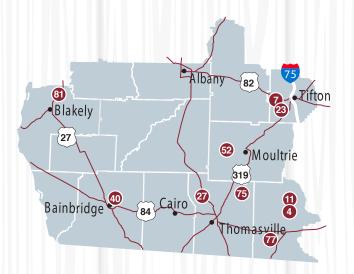

# Southwest Georgia

# FARMS

- 4. Bar C Cattle & Produce Co.
- 7. Berry Good Farms
- **11.** Burton Brooks Orchards
- 23. Excelsior Farms & Fresh Market
- **27.** Georgia Grown Citrus at JoNina Farm

- 40. Long Farms
- **52.** Ochlockonee Ridge Farms
- 75. The Fruit Factory LLC
- 77. Thompson Farms
- 81. White Oak Pastures

# DISTRICT 10

# Southeast Georgia

# FARMS

- 10. Bruce's Nut-N-Honey Farm
- 39. Little Duck Farms (Dorsey Farms)
- 44. Merck Farms LLC
- 55. Paulk Vineyards
- 64. Raisin Cane
- 65. Raisin Cane- Kim's Market
- **73.** Southern Grace Farms

In 2018, Georgia produced more than one half of the nation's peanuts.

UGA's Center for Agribusiness and Economic Development

Georgia grows over 30 types of vegetables. In addition to the fruits, fiber, forestry, ornamental horticulture, livestock, aquaculture and nuts produced, think about the diversity of Georgia agriculture.