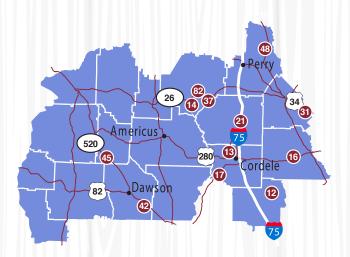

# DISTRICT 8

# Mid-Southwest Georgia

# FARMS

- **12.** Calhoun Produce, Inc.
- **13.** Calhoun Produce, Inc.- Cordele State Farmers Market
- 14. Chase Farm Market
- **16.** Copeland Strawberry Farm- Rochelle
- **17.** Copeland Strawberry Farm- Warwick
- 21. Ellis Bros. Pecans

- 31. Hardy Farms Peanuts
- 37. Jibb's Vineyards
- 42. Mark's Melon Patch
- **45.** Merritt Pecan Co. & General Store
- **48.** Moore Berries Fresh Market
- 82. William L. Brown Farm Market

The United States is the world's leading cotton exporter, providing approximately 35% of global cotton exports in recent years. Texas is the largest producer followed by Georgia, Mississippi and Arkansas.

USDA Economic Research Service