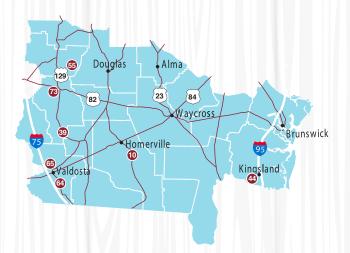

# DISTRICT 10

# Southeast Georgia

# FARMS

- 10. Bruce's Nut-N-Honey Farm
- 39. Little Duck Farms (Dorsey Farms)
- 44. Merck Farms LLC
- 55. Paulk Vineyards
- 64. Raisin Cane
- 65. Raisin Cane- Kim's Market
- **73.** Southern Grace Farms

In 2018, Georgia produced more than one half of the nation's peanuts.

UGA's Center for Agribusiness and Economic Development

Georgia grows over 30 types of vegetables. In addition to the fruits, fiber, forestry, ornamental horticulture, livestock, aquaculture and nuts produced, think about the diversity of Georgia agriculture.