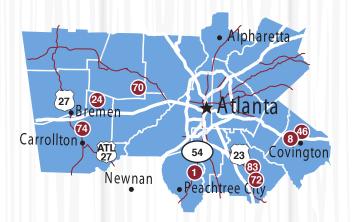

# DISTRICT 4

# FARMS

- 1. Adams Farm
- 8. Berry's Christmas Tree Farm
- 24. Fairview Market at Holloman Farm
- 46. Mitcham Farm
- 70. Sleepy Hollow Farm
- 72. Southern Belle Farm LLC
- 74. Spring Brook Farm LLC
- 83. Yule Forest

# FARMS

36. Jensen Reserve79. Tuckaway Blueberry Farm

Beef cattle are in every county in Georgia. They create the single largest segment of American Agriculture.

UGA Cooperative Extension I UDSA Economic Research Service