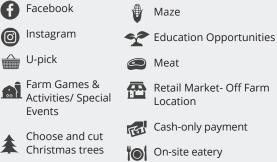

#### DESCRIPTION

In October, we have pumpkins to be picked off vine, Fear of the Woods haunt attraction, wagon ride, petting zoo & more! Late November, you can cut a tree down

Maze

Location

On-site eatery

Meat

**Education Opportunities** 

Retail Market- Off Farm

Cash-only payment

yourself, pick one of the Fraser Firs or get a snow flocked tree from under the tent.

#### MONTHS OPEN

October-December

ICON LEGEND

Facebook

Instagram

Farm Games &

Activities/ Special

Choose and cut Christmas trees

U-pick

**Events** 

**91 WILLIAM L. BROWN FARM MARKET** 