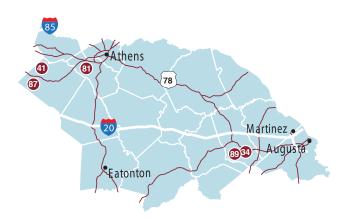

# TIPS

- Optional routes with fun stops crafted to maximize your farm visits and discovery of the state can be found at gfb.ag/PassportRoutes.
- When reading the following maps, note the bold, white lines are interstate highways and the red lines are either U.S. highways (shields) or state highways (circles.) Thin white lines are county outlines.
- See the chart in back for expected months open of each farm.

# DISTRICT 2