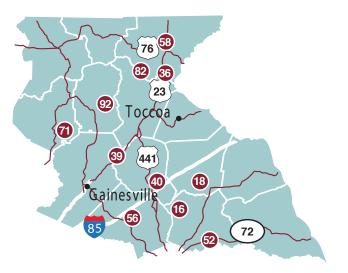

### FARMS

- 16. Chisholm Hill Farm (Midway Farm Supply)
- 18. Cole's Sweet Corn
- 36. Hillside Orchard Farms
- 39. Jaemor Farms
- 40. Jaemor Farms At Banks Crossing
- 52. Moon Farms Country Market
- 56. O5 Farms
- 58. Osage Farm Market
- 71. Red Oak Lavender Farm
- 82. Terra Incognita Vineyard
- 92. Yonah Mountain Vineyards