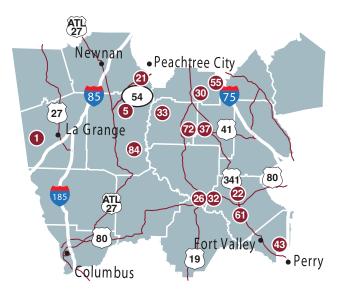

# TIPS

- Optional routes with fun stops crafted to maximize your farm visits and discovery of the state can be found at gfb.ag/PassportRoutes.
- When reading the following maps, note the bold, white lines are interstate highways and the red lines are either U.S. highways (shields) or state highways (circles.) Thin white lines are county outlines.
- See the chart in back for expected months open of each farm.

# DISTRICT 4