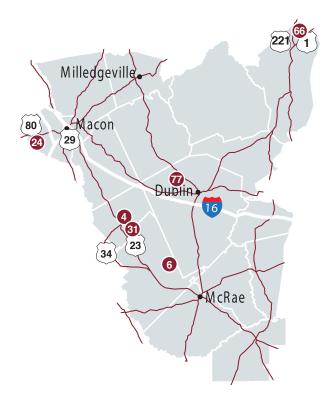

# TIPS

- Optional routes with fun stops crafted to maximize your farm visits and discovery of the state can be found at gfb.ag/PassportRoutes.
- When reading the following maps, note the bold, white lines are interstate highways and the red lines are either U.S. highways (shields) or state highways (circles.) Thin white lines are county outlines.
- See the chart in back for expected months open of each farm.

# DISTRICT 6