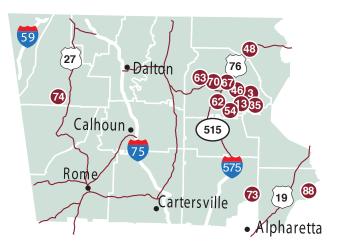

# Northwest Georgia

67. R & A Orchards

70. Red Apple Barn

73. Rockin' S Farms

Creamery

74. Rosemary & Thyme

88. Warbington Farms

## FARMS

- 3. B.J. Reece Orchards
- **13.** Cartecay Vineyards
- **35.** Hillcrest Orchards
- **46.** Mack Aaron's Apple House
- 48. Mercier Orchards
- **54.** Mountain Valley Farm Store
- 62. Penland's Apple House- HWY 515
- 63. Penland's Apple House- HWY 282