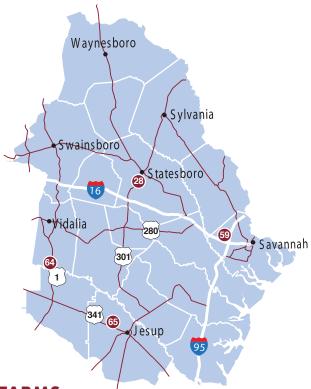

# TIPS

- Optional routes with fun stops crafted to maximize your farm visits and discovery of the state can be found at gfb.ag/PassportRoutes.
- When reading the following maps, note the bold, white lines are interstate highways and the red lines are either U.S. highways (shields) or state highways (circles.) Thin white lines are county outlines.
- See the chart in back for expected months open of each farm.

# DISTRICT 10