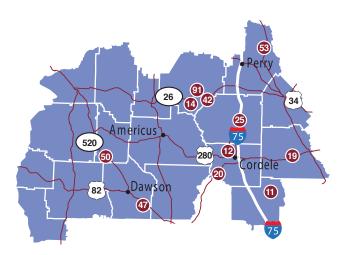

# TIPS

- Optional routes with fun stops crafted to maximize your farm visits and discovery of the state can be found at gfb.ag/PassportRoutes.
- When reading the following maps, note the bold, white lines are interstate highways and the red lines are either U.S. highways (shields) or state highways (circles.) Thin white lines are county outlines.
- See the chart in back for expected months open of each farm.

# FARMS

- **11.** Calhoun Produce, Inc.
- **12.** Calhoun Produce, Inc.- Cordele State Farmers Market
- 14. Chase Farm Market
- **19.** Copeland Strawberry Farm- Rochelle
- 20. Copeland Strawberry Farm- Warwick
- 25. Ellis Bros. Pecans

- 42. Jibb's Vineyards
- 47. Mark's Melon Patch
- **50.** Merritt Pecan Co. & General Store
- **53.** Moore Berries Fresh Market
- **91.** William L. Brown Farm Market

The port of Savannah is the single largest and fastest-growing container terminal in America. In 2019, agriculture accounted for 60% of Savannah's exports with the leading exports being forest products, clay, cotton, poultry and peanuts.