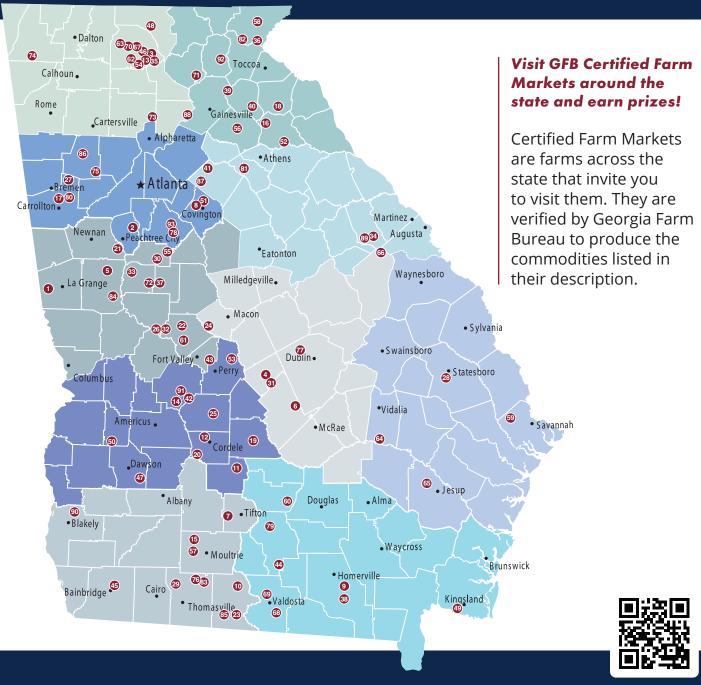

# TIPS

- Optional routes with fun stops crafted to maximize your farm visits and discovery of the state can be found at gfb.ag/PassportRoutes.
- When reading the following maps, note the bold, white lines are interstate highways and the red lines are either U.S. highways (shields) or state highways (circles.) Thin white lines are county outlines.
- See the chart in back for expected months open of each farm.

# Northwest Georgia

67. R & A Orchards

70. Red Apple Barn

73. Rockin' S Farms

Creamery

74. Rosemary & Thyme

88. Warbington Farms

## FARMS

- 3. B.J. Reece Orchards
- **13.** Cartecay Vineyards
- **35.** Hillcrest Orchards
- **46.** Mack Aaron's Apple House
- 48. Mercier Orchards
- **54.** Mountain Valley Farm Store
- 62. Penland's Apple House- HWY 515
- 63. Penland's Apple House- HWY 282

### FARMS

- 16. Chisholm Hill Farm (Midway Farm Supply)
- 18. Cole's Sweet Corn
- 36. Hillside Orchard Farms
- 39. Jaemor Farms
- 40. Jaemor Farms At Banks Crossing
- 52. Moon Farms Country Market
- 56. O5 Farms
- 58. Osage Farm Market
- 71. Red Oak Lavender Farm
- 82. Terra Incognita Vineyard
- 92. Yonah Mountain Vineyards

# FARMS

- 2. Adams Farm
- 8. Berry's Christmas Tree Farm
- 17. Cole Family Farms
- 27. Fairview Market at Holloman Farm
- 51. Mitcham Farm
- 75. Sleepy Hollow Farm
- 78. Southern Belle Farm
- 80. Spring Brook Farm
- 86. Three Strands Family Vineyard and Winery
- 93. Yule Forest

# FARMS

- 34. Hillcrest Farms
- 41. Jensen Reserve
- 81. SunWoman Farms
- 87. Tuckaway Blueberry Farm
- 89. White Hill Farm

Georgia is a major hub for tractor manufacturing and is home to major brands such as John Deere, Caterpillar and Kubota.

# FARMS

- 1. Abbottsford Farms
- 5. Beak & Berry Farm
- 21. Country Gardens Farm
- 22. Dickey Farms
- 26. EM Farms
- **30.** Green Gate Farm-The Flower Shack
- **32.** Greenway Farms Market

- 33. Gregg Farms
- 37. Honeywood Farms
- **43.** Lane Southern Orchards
- 55. Nu Sunrise Farms
- 61. Pearson Farm
- 72. Red-Tip Farms
- **84.** The Shed at Fitzgerald Fruit Farms

# FARMS

- 4. Back to the Basics 101
- 6. Beck Farms Produce
- 24. Elliott Farms
- 31. Greene Acres Farm
- **66.** Prescott's Strawberries
- 77. Sonrise Farms

There are 42,439 farms statewide with the average size being 235 acres.

### FARMS

- 28. Franklin Citrus Farm
- 59. Ottawa Farms
- 64. Pittman's Country Market
- 65. Poppell Farms

# FARMS

- **11.** Calhoun Produce, Inc.
- **12.** Calhoun Produce, Inc.- Cordele State Farmers Market
- 14. Chase Farm Market
- **19.** Copeland Strawberry Farm- Rochelle
- 20. Copeland Strawberry Farm- Warwick
- 25. Ellis Bros. Pecans

- 42. Jibb's Vineyards
- 47. Mark's Melon Patch
- **50.** Merritt Pecan Co. & General Store
- **53.** Moore Berries Fresh Market
- **91.** William L. Brown Farm Market

The port of Savannah is the single largest and fastest-growing container terminal in America. In 2019, agriculture accounted for 60% of Savannah's exports with the leading exports being forest products, clay, cotton, poultry and peanuts.

# FARMS

- 7. Berry Good Farms
- **10.** Burton Brooks Orchards
- 15. Chill C Farms
- 23. Dixie Dreams Farm
- **29.** Georgia Grown Citrus at JoNina Farm
- 45. Long Farms

- **57.** Ochlockonee Ridge Farms
- **76.** Smith Brothers Farms & Cattle
- 83. The Fruit Factory
- 85. Thompson Farms
- 90. White Oak Pastures

# FARMS

- 9. Bruce's Nut-N-Honey Farm
- 38. Horner Farms (Daylilies)
- 44. Little Duck Farms (Dorsey Farms)
- 49. Merck Farms
- 60. Paulk Vineyards
- 68. Raisin Cane
- 69. Raisin Cane- Kim's Market
- 79. Southern Grace Farms