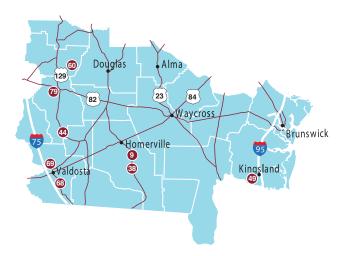

# TIPS

- Optional routes with fun stops crafted to maximize your farm visits and discovery of the state can be found at gfb.ag/PassportRoutes.
- When reading the following maps, note the bold, white lines are interstate highways and the red lines are either U.S. highways (shields) or state highways (circles.) Thin white lines are county outlines.
- See the chart in back for expected months open of each farm.

# Southeast Georgia

# FARMS

- 9. Bruce's Nut-N-Honey Farm
- 38. Horner Farms (Daylilies)
- 44. Little Duck Farms (Dorsey Farms)
- 49. Merck Farms
- 60. Paulk Vineyards
- 68. Raisin Cane
- 69. Raisin Cane- Kim's Market
- 79. Southern Grace Farms