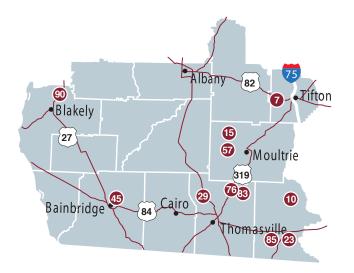

# TIPS

- Optional routes with fun stops crafted to maximize your farm visits and discovery of the state can be found at gfb.ag/PassportRoutes.
- When reading the following maps, note the bold, white lines are interstate highways and the red lines are either U.S. highways (shields) or state highways (circles.) Thin white lines are county outlines.
- See the chart in back for expected months open of each farm.

# Southwest Georgia

# FARMS

- 7. Berry Good Farms
- **10.** Burton Brooks Orchards
- 15. Chill C Farms
- 23. Dixie Dreams Farm
- **29.** Georgia Grown Citrus at JoNina Farm
- 45. Long Farms

- **57.** Ochlockonee Ridge Farms
- **76.** Smith Brothers Farms & Cattle
- 83. The Fruit Factory
- 85. Thompson Farms
- 90. White Oak Pastures