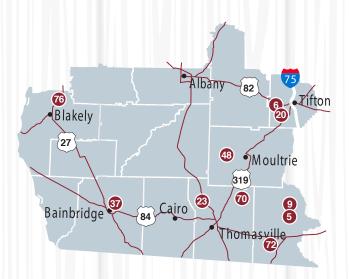

# Southwest Georgia

# **FARMS**

- **5.** Bar C Cattle & Produce Co.
- 6. Berry Good Farm
- Burton Brooks Orchards
- 20. Excelsior Farms & Fresh Market
- 23. Georgia Grown Citrus

- **37.** Long Farms
- **48.** Ochlockonee Ridge Farms
- 70. The Fruit Factory LLC
- **72.** Thompson Farms: All Natural Pork
- **76.** White Oak Pastures