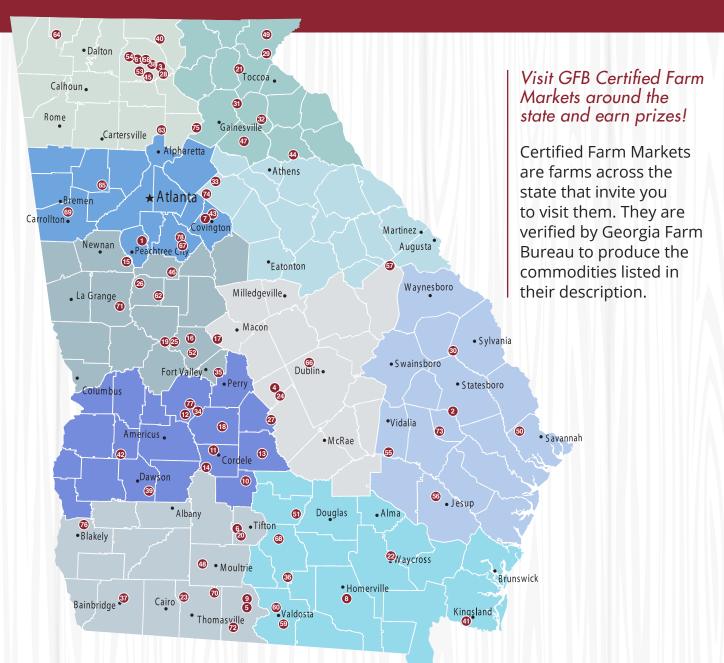

# **WELCOME**

We are sharing a reason to discover Georgia, support local farmers and experience fresh food. The Certified Farm Market program is all about discovering where your food comes from and supporting those who make it possible.

Grab your passport and let it guide you across the state to see the diversity of agriculture Georgia offers.

# **HOW IT WORKS**

As you visit participating farms, ask the farmer to stamp your passport. The more stamps you receive, the more prizes you will earn! Keep in mind farmers are at the mercy of the weather. **Be sure to call or check the farm website/social media before visiting** to make sure the farm is open.