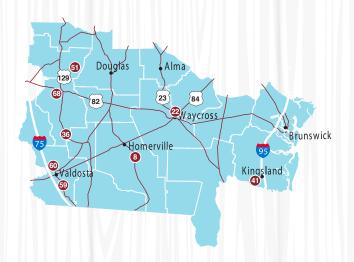

# Southeast Georgia

# **FARMS**

- 8. Bruce's Nut-N-Honey Farm
- 22. Ganas Pecan Company
- **36.** Little Duck Farms (Dorsey Farms)
- 41. Merck Farms LLC
- **51.** Paulk Vineyards
- 59. Raisin Cane
- 60. Raisin Cane- Kim's Market
- 68. Southern Grace Farms