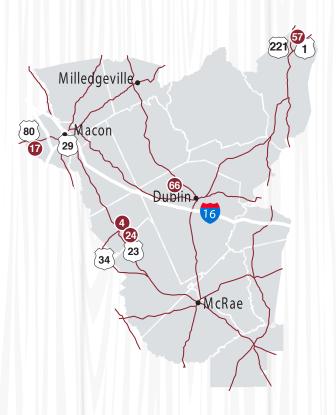

# Middle Georgia

# **FARMS**

- 4. Back to the Basics 101
- 17. Elliott Farms
- 24. Greene Acres Farm
- 57. Prescott's Strawberries
- 66. Sonrise Farms

There are over 41,000 farms in Georgia.

United States Department of Agriculture

# Mid-Southwest Georgia

# **FARMS**

- **10.** Calhoun Produce,
- **11.** Calhoun Produce, Inc. -Cordele State Famers Market
- 12. Chase Farm Market
- **13.** Copeland Strawberry Farm- Rochelle
- **14.** Copeland Strawberry Farm- Warwick
- 18. Ellis Bros. Pecans

- 27. Hardy Farms Peanuts
- **34.** Jibb's Vineyards
- 39. Mark's Melon Patch
- **42.** Merritt Pecan Co. & General Store
- **77.** William L. Brown Farm Market-Montezuma

The Georgia Farm Bureau Federation is Georgia's largest voluntary agricultural organization. It is an independent, non-governmental organization.