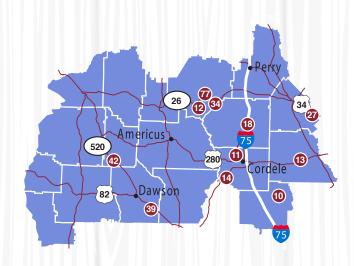

# Mid-Southwest Georgia

# **FARMS**

- **10.** Calhoun Produce,
- **11.** Calhoun Produce, Inc. -Cordele State Famers Market
- 12. Chase Farm Market
- **13.** Copeland Strawberry Farm- Rochelle
- **14.** Copeland Strawberry Farm- Warwick
- 18. Ellis Bros. Pecans

- 27. Hardy Farms Peanuts
- **34.** Jibb's Vineyards
- 39. Mark's Melon Patch
- **42.** Merritt Pecan Co. & General Store
- **77.** William L. Brown Farm Market-Montezuma

The Georgia Farm Bureau Federation is Georgia's largest voluntary agricultural organization. It is an independent, non-governmental organization.