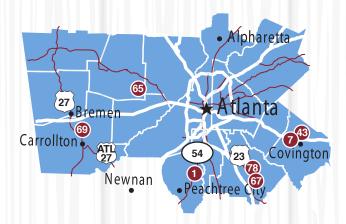

# Northwest Georgia

# **FARMS**

- 3. B.J. Reece Orchards
- 28. Hillcrest Orchards LLC
- **38.** Mack Aaron Apple House
- 40. Mercier Orchards
- **45.** Mountain Valley Farm Store
- **53.** Penland's Apple House- HWY 515

- **54.** Penland's Apple House- HWY 282
- 58. R & A Orchards
- 61. Red Apple Barn
- **63.** Rockin S Farms
- **64.** Sims Family Farm
- **75.** Warbington Farms

# DISTRICT 2

# Northeast Georgia

# **FARMS**

- 21. Fritchey's Farm Fresh Market
- 29. Hillside Orchard Farms
- **31.** Jaemor Farms
- 32. Jaemor Farms At Banks Crossing
- **44.** Moon Farms Country Market
- **47.** O5 Farms
- **49.** Osage Farm Market

# Mid-Northwest Georgia

## **FARMS**

- Adams Farm
- 7. Berry's Christmas Tree Farm
- 43. Mitcham Farm
- 65. Sleepy Hollow Farm
- 67. Southern Belle Farm LLC
- 69. Spring Brook Farm LLC
- **78.** Yule Forest

In 2017, food and fiber production and related industries represented more than 392,400 jobs in Georgia's economy.

# DISTRICT 4

# Mid- Northeast Georgia

## **FARMS**

- 33. Jensen Reserve
- 74. Tuckaway Blueberry Farm

Chocolate milk comes from cocoa mixed with milk. Georgia currently has 128 dairy farms.

GA Milk Producers, Inc.