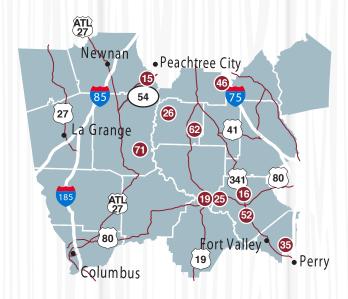

# West Georgia

# **FARMS**

- 15. Country Gardens Farm
- 16. Dickey Farms
- 19. EM Farms LLC
- 25. Greenway Farms Market
- **26.** Gregg Farms
- **35.** Lane Southern Orchards
- **46.** Nu Sunrise Farms
- **52.** Pearson Farm
- **62.** Red-Tip Farms
- **71.** The Shed at Fitzgerald Fruit Farms

# Middle Georgia

# **FARMS**

- 4. Back to the Basics 101
- 17. Elliott Farms
- 24. Greene Acres Farm
- 57. Prescott's Strawberries
- 66. Sonrise Farms

There are over 41,000 farms in Georgia.

United States Department of Agriculture