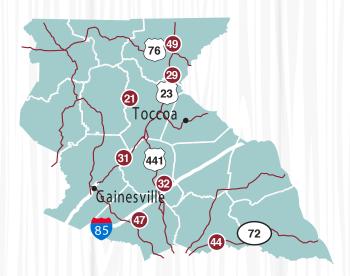

# Northeast Georgia

# **FARMS**

- 21. Fritchey's Farm Fresh Market
- 29. Hillside Orchard Farms
- **31.** Jaemor Farms
- 32. Jaemor Farms At Banks Crossing
- **44.** Moon Farms Country Market
- **47.** O5 Farms
- **49.** Osage Farm Market