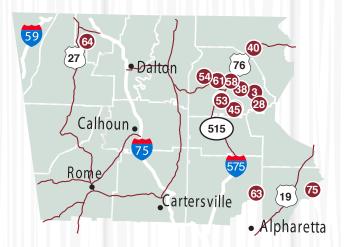

# Northwest Georgia

# **FARMS**

- 3. B.J. Reece Orchards
- 28. Hillcrest Orchards LLC
- **38.** Mack Aaron Apple House
- 40. Mercier Orchards
- **45.** Mountain Valley Farm Store
- **53.** Penland's Apple House- HWY 515

- **54.** Penland's Apple House- HWY 282
- 58. R & A Orchards
- 61. Red Apple Barn
- **63.** Rockin S Farms
- **64.** Sims Family Farm
- **75.** Warbington Farms