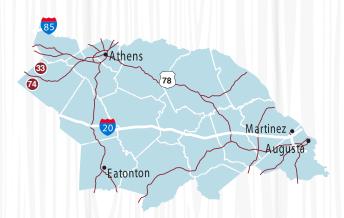

# Northeast Georgia

# **FARMS**

- 21. Fritchey's Farm Fresh Market
- 29. Hillside Orchard Farms
- **31.** Jaemor Farms
- 32. Jaemor Farms At Banks Crossing
- **44.** Moon Farms Country Market
- **47.** O5 Farms
- **49.** Osage Farm Market

# DISTRICT 4

# Mid- Northeast Georgia

## **FARMS**

- 33. Jensen Reserve
- 74. Tuckaway Blueberry Farm

Chocolate milk comes from cocoa mixed with milk. Georgia currently has 128 dairy farms.

GA Milk Producers, Inc.